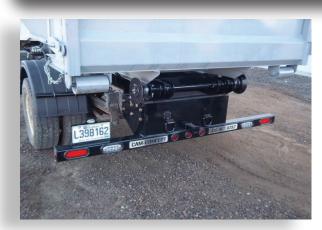

### **12,000 SERIES HOOKLIFT SYSTEM**

| FEATURES                                  | 12K10PV36                                                                        | 12K12PV36                                                                        |
|-------------------------------------------|----------------------------------------------------------------------------------|----------------------------------------------------------------------------------|
| Recommended containers length             | 10' to 12'                                                                       | 12 to 14ft                                                                       |
| Rated capacity (Incl. Container)          | 12,000 lbs.                                                                      | 12,000 lbs.                                                                      |
| Hooklift length                           | 130"                                                                             | 153 "                                                                            |
| Hook height                               | 36"                                                                              | 36" , 42"                                                                        |
| Approximate weight                        | 1,650 lbs.                                                                       | 1,800 lbs.                                                                       |
| Recommended truck "CA" (CAB TO AXLE DIM.) | 84" to 96"                                                                       | 102" to 116"                                                                     |
| Recommended truck frame length            | 132"- 144"                                                                       | 152"- 158"                                                                       |
| Minimum truck GVWR specifications         | 19500 lbs                                                                        | 19500 lbs                                                                        |
| Dump angle                                | 50 degrees                                                                       | 50 degrees                                                                       |
| Hook / Dumper hydraulic cylinder          | 6" hydraulic cylinder                                                            | 6" hydraulic cylinder                                                            |
| Tilt cylinder                             | 2" 1/2 hydraulic cylinder                                                        | 2" 1/2 hydraulic cylinder                                                        |
| Hydraulic tank with filter                | Capacity of 9 gallons with tank mounted filter                                   | Capacity of 9 gallons with tank mounted filter                                   |
| 3 sections hydraulic valve                | Hook / dump and tilt coltrolled with a cable joystick, 1 section auxiliary tools | Hook / dump and tilt coltrolled with a cable joystick, 1 section auxiliary tools |