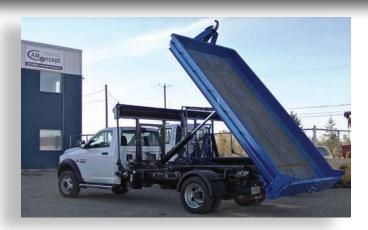

### **12,000 SERIES HOOKLIFT SYSTEM**

| FEATURES                                  | 12K10PV36                                                                        | 12K12PV36                                                                        |
|-------------------------------------------|----------------------------------------------------------------------------------|----------------------------------------------------------------------------------|
| Recommended containers length             | 10' to 12'                                                                       | 12 to 14ft                                                                       |
| Rated capacity (Incl. Container)          | 12,000 lbs.                                                                      | 12,000 lbs.                                                                      |
| Hooklift length                           | 130"                                                                             | 153 "                                                                            |
| Hook height                               | 36"                                                                              | 36" , 42"                                                                        |
| Approximate weight                        | 1,650 lbs.                                                                       | 1,800 lbs.                                                                       |
| Recommended truck "CA" (CAB TO AXLE DIM.) | 84" to 96"                                                                       | 102" to 116"                                                                     |
| Recommended truck frame length            | 132"- 144"                                                                       | 152"- 158"                                                                       |
| Minimum truck GVWR specifications         | 19500 lbs                                                                        | 19500 lbs                                                                        |
| Dump angle                                | 50 degrees                                                                       | 50 degrees                                                                       |
| Hook / Dumper hydraulic cylinder          | 6" hydraulic cylinder                                                            | 6" hydraulic cylinder                                                            |
| Tilt cylinder                             | 2" 1/2 hydraulic cylinder                                                        | 2" 1/2 hydraulic cylinder                                                        |
| Hydraulic tank with filter                | Capacity of 9 gallons with tank mounted filter                                   | Capacity of 9 gallons with tank mounted filter                                   |
| 3 sections hydraulic valve                | Hook / dump and tilt coltrolled with a cable joystick, 1 section auxiliary tools | Hook / dump and tilt coltrolled with a cable joystick, 1 section auxiliary tools |

Available options

Hooklift Installation PTO and Pump Installation Rear bumper with LED lights and 2" towing hitch tube & Fender kit Electric / hydraulic tarping system