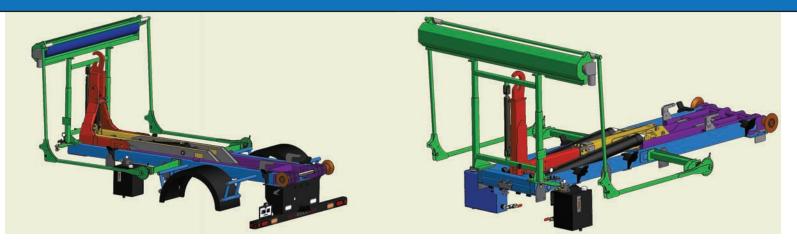

### **12,000 SERIES HOOKLIFT SYSTEM**

| FEATURES                                  | 12K10PV36                                                                        | 12K12PV36                                                                        |
|-------------------------------------------|----------------------------------------------------------------------------------|----------------------------------------------------------------------------------|
| Recommended containers length             | 10' to 12'                                                                       | 12 to 14ft                                                                       |
| Rated capacity (Incl. Container)          | 12,000 lbs.                                                                      | 12,000 lbs.                                                                      |
| Hooklift length                           | 130"                                                                             | 153 "                                                                            |
| Hook height                               | 36"                                                                              | 36" , 42"                                                                        |
| Approximate weight                        | 1,650 lbs.                                                                       | 1,800 lbs.                                                                       |
| Recommended truck "CA" (CAB TO AXLE DIM.) | 84" to 96"                                                                       | 102" to 116"                                                                     |
| Recommended truck frame length            | 132"- 144"                                                                       | 152"- 158"                                                                       |
| Minimum truck GVWR specifications         | 19500 lbs                                                                        | 19500 lbs                                                                        |
| Dump angle                                | 50 degrees                                                                       | 50 degrees                                                                       |
| Hook / Dumper hydraulic cylinder          | 6" hydraulic cylinder                                                            | 6" hydraulic cylinder                                                            |
| Tilt cylinder                             | 2" 1/2 hydraulic cylinder                                                        | 2" 1/2 hydraulic cylinder                                                        |
| Hydraulic tank with filter                | Capacity of 9 gallons with tank mounted filter                                   | Capacity of 9 gallons with tank mounted filter                                   |
| 3 sections hydraulic valve                | Hook / dump and tilt coltrolled with a cable joystick, 1 section auxiliary tools | Hook / dump and tilt coltrolled with a cable joystick, 1 section auxiliary tools |