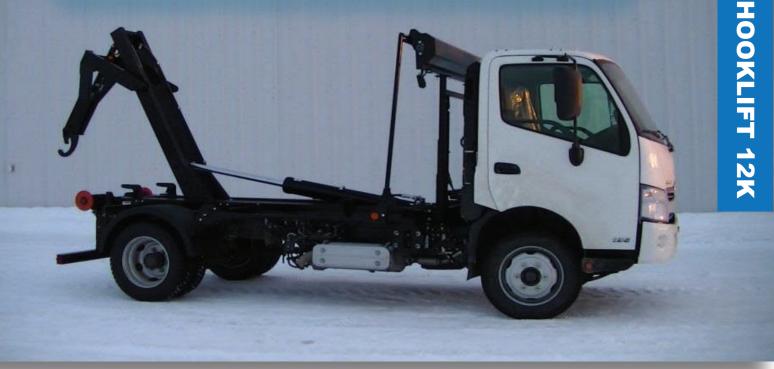

### 12,000 SERIES HOOKLIFT SYSTEM

General Contractors - Landscapers - Lumber Yards - Municipals Governmental - Rental Yards - Roofers - Waste Haulers

## Hooklift system with unlimited versatility

# 12,000 lbs. Lift Capacity

**Cam-Concept Inc. Canada** 

**Cam-Concept USA, LLP** 