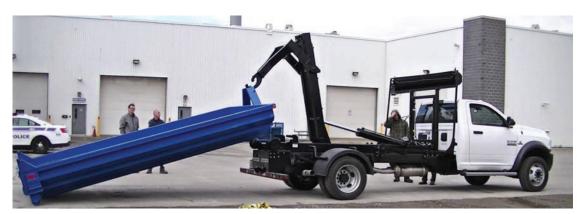

### 12,000 SERIES HOOKLIFT SYSTEM

General Contractors - Landscapers - Lumber Yards - Municipals Governmental - Rental Yards - Roofers - Waste Haulers

## Hooklift system with unlimited versatility

# 12,000 lbs. Lift Capacity

**Cam-Concept Inc. Canada** 

**Cam-Concept USA, LLP** 